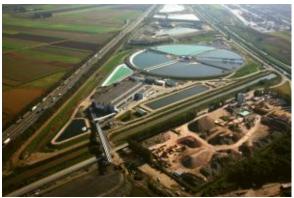

## Saturday 2 June 2012 - Technical Visit

The technical visit that has been elaborated in collaboration with of DEME who sponsors this event. The programme consists in a boat trip on the Scheldt River and in the Harbor of Antwerp and a visit to the AMORAS sludge treatment plant for the participants. The accompanying persons have the possibility in the afternoon to visit the new MAS museum and the city of Antwerp.

treatment plant to be visited in the afternoon

on the upper deck (touristic): on Antwerp and the Harbor of Antwerp

13.00 to 17.15 Visit of the AMORAS sludge treatment plant for the participants. More info is available on Group A:

www.amoras.be/en/project

Visit to the new MAS museum www.mas.be and the city of Antwerp for the accompanying Group B:

persons

18.00 Arrival of the busses in Brussels at the symposium venue (Crown plaza Brussels - Le palace)